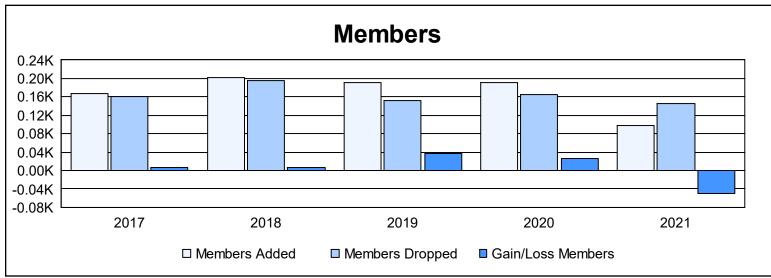

District 111MS As of June 2021 Cumulative

| Year      | New<br>Clubs | Dropped<br>Clubs | Gain/<br>Loss<br>Clubs | New<br>Members | Charter<br>Members | Reinstate<br>Members | Transfer<br>Members | Total<br>Member<br>Added | Total<br>Members<br>Dropped | Gain/<br>Loss<br>Members |
|-----------|--------------|------------------|------------------------|----------------|--------------------|----------------------|---------------------|--------------------------|-----------------------------|--------------------------|
| 2016-2017 | 0            | 0                | 0                      | 158            | 0                  | 3                    | 6                   | 167                      | 161                         | 6                        |
| 2017-2018 | 1            | 1                | 0                      | 167            | 21                 | 4                    | 10                  | 202                      | 195                         | 7                        |
| 2018-2019 | 1            | 0                | 1                      | 156            | 22                 | 2                    | 10                  | 190                      | 153                         | 37                       |
| 2019-2020 | 1            | 0                | 1                      | 155            | 21                 | 1                    | 13                  | 190                      | 164                         | 26                       |
| 2020-2021 | 0            | 0                | 0                      | 91             | 0                  | 2                    | 4                   | 97                       | 146                         | -49                      |
| Average   | 1            | 0                | 0                      | 145            | 13                 | 2                    | 9                   | 169                      | 164                         | 5                        |