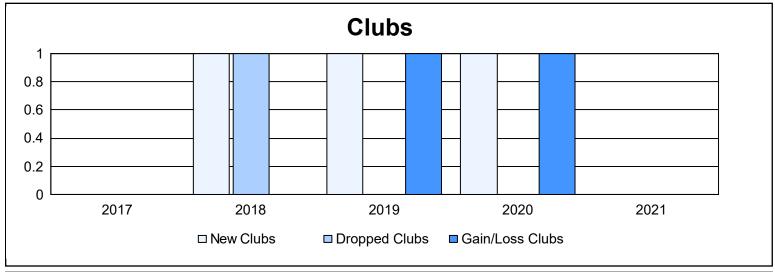

District 111MS As of June 2021 Cumulative

| Year      | New<br>Clubs | Dropped<br>Clubs | Gain/<br>Loss<br>Clubs | New<br>Members | Charter<br>Members | Reinstate<br>Members | Transfer<br>Members | Total<br>Member<br>Added | Total<br>Members<br>Dropped | Gain/<br>Loss<br>Members |
|-----------|--------------|------------------|------------------------|----------------|--------------------|----------------------|---------------------|--------------------------|-----------------------------|--------------------------|
| 2016-2017 | 0            | 0                | 0                      | 158            | 0                  | 3                    | 6                   | 167                      | 161                         | 6                        |
| 2017-2018 | 1            | 1                | 0                      | 167            | 21                 | 4                    | 10                  | 202                      | 195                         | 7                        |
| 2018-2019 | 1            | 0                | 1                      | 156            | 22                 | 2                    | 10                  | 190                      | 153                         | 37                       |
| 2019-2020 | 1            | 0                | 1                      | 155            | 21                 | 1                    | 13                  | 190                      | 164                         | 26                       |
| 2020-2021 | 0            | 0                | 0                      | 91             | 0                  | 2                    | 4                   | 97                       | 146                         | -49                      |
| Average   | 1            | 0                | 0                      | 145            | 13                 | 2                    | 9                   | 169                      | 164                         | 5                        |